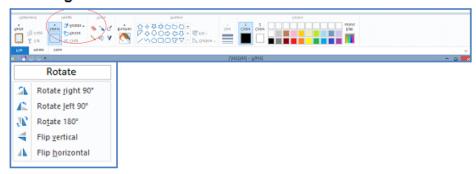

### **Tool Image Rotate**

Rotate Right 90° untuk memutar kekanan sebanyak 90 derajat

Rotate Left 90° untuk memutar kekiri 90 derajat

Rotate 180° untuk memutar 180 derajat

Flip Vertikal untuk memutar 180 derajat secara vertikal

Flip Horizontal untuk memutar 180 derajat secara Horizontal

Contoh penggunaan Rotate Right 90°

sesudah

Contoh penggunaan Rotate Left 90°

sesudah

Contoh penggunaan Rotate 180°

sebelum

sesudah